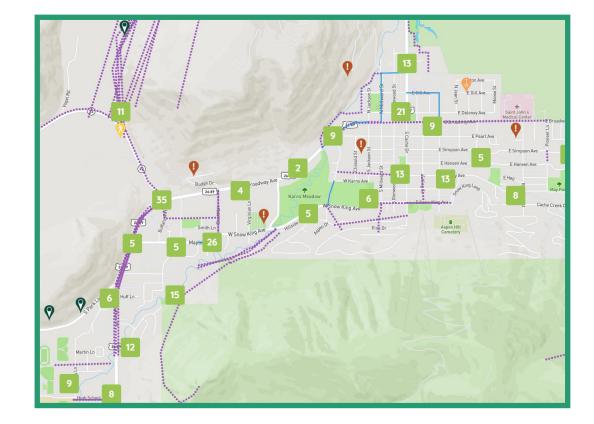

## What do Jackson Area Residents Want?

**891**Website Visits

327
Respondents

821 Comments

**554**Points drawn

103 Lines drawn

**1,992** "Likes" voted

345
"Dislikes" voted

## **Point Comments**

**50** % of comments

**15** %

of comments

**IMPROVEMENT NEEDED** 

**12**%

of comments

=

PLACE I WANT TO ACCESS

of comments

11 % of comments

"THE EXISTING SIDEWALKS ARE PIECEMEAL AND MOST OF THE TIME I FIND MYSELF WALKING DOWN THE MIDDLE OF A STREET WITH NO SIDEWALKS."

"I AM ESPECIALLY WORRIED ABOUT MY CHILDREN ONCE THEY LEAVE THE PATH ON SNOW KING AND RIDE INTO TOWN."

"A PATHWAY THAT CONNECTS THE SOUTH PARK NEIGHBORHOODS TO SCHOOLS IS NEEDED."

**53**%

of comments

of comments

DESIRED MULTI-USE PATHWAY

=

33%

NEW PATH OR WALKING ROUTE

0/

of comments

DESIRED ON-STREET
BIKEWAY

= 6

of comm

**DESIRED SIDEWALK** 

of comments

PHOTOS (TOP TO BOTTOM): THE LACK OF SIDEWALKS ON SOME DOWNTOWN STREETS, SUCH AS SOUTH KING STREET, IS A SAFETY CONCERN FOR JACKSON RESIDENTS. IN SOME AREAS ON PATHWAYS, ROOTS, FROST HEAVES, AND OTHER UPHEAVALS HAVE MADE IT DANGEROUS TO WALK AND BICYCLE ON PATHWAYS.

Source: Online Webmap, Summer 2020

## WEBMAP RESULTS