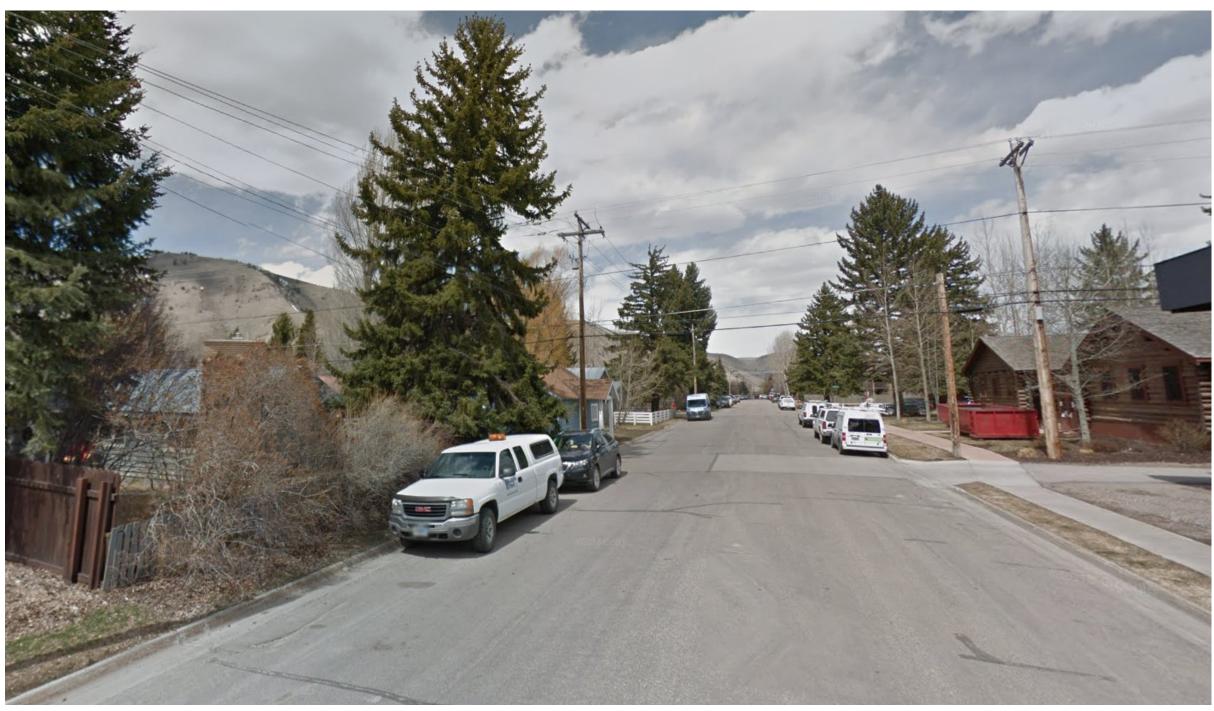

0/

of comments

DESIRED ON-STREET
BIKEWAY

= 6

of comm

**DESIRED SIDEWALK** 

of comments

PHOTOS (TOP TO BOTTOM): THE LACK OF SIDEWALKS ON SOME DOWNTOWN STREETS, SUCH AS SOUTH KING STREET, IS A SAFETY CONCERN FOR JACKSON RESIDENTS. IN SOME AREAS ON PATHWAYS, ROOTS, FROST HEAVES, AND OTHER UPHEAVALS HAVE MADE IT DANGEROUS TO WALK AND BICYCLE ON PATHWAYS.