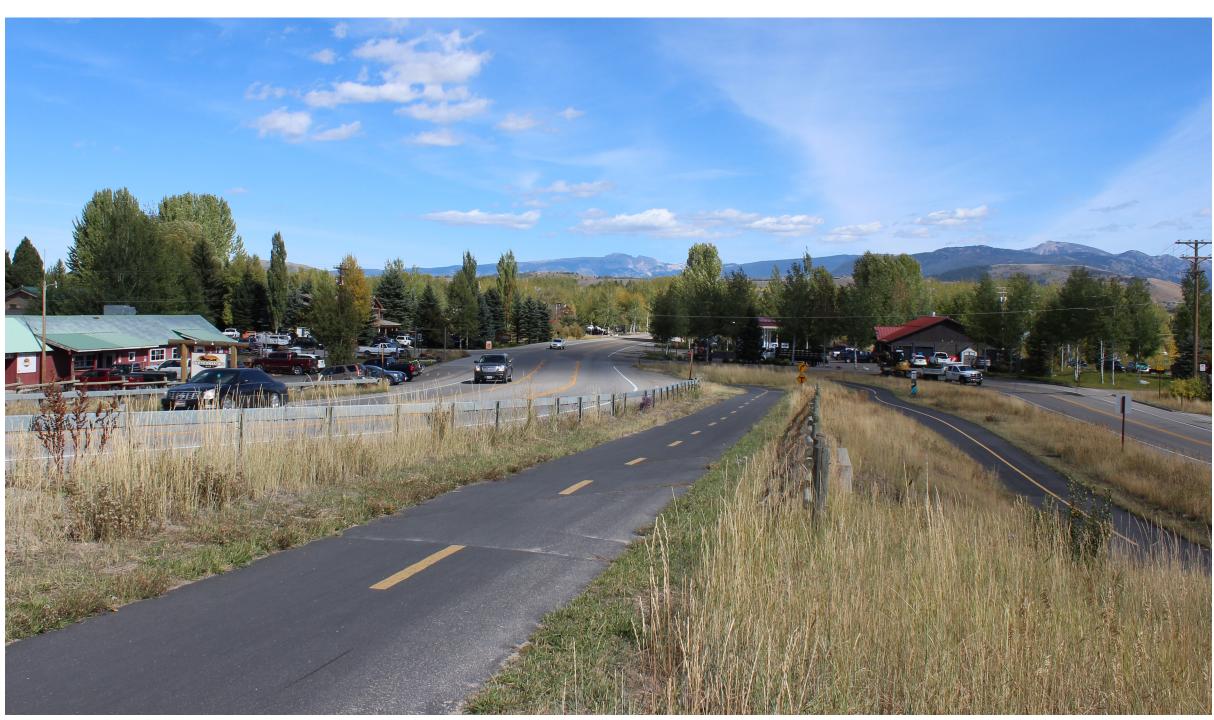

0/

of comments

DESIRED ON-STREET
BIKEWAY

= 6

of comm

**DESIRED SIDEWALK** 

of comments

PHOTOS (TOP TO BOTTOM): THE LACK OF SIDEWALKS ON SOME DOWNTOWN STREETS, SUCH AS SOUTH KING STREET, IS A SAFETY CONCERN FOR JACKSON RESIDENTS. IN SOME AREAS ON PATHWAYS, ROOTS, FROST HEAVES, AND OTHER UPHEAVALS HAVE MADE IT DANGEROUS TO WALK AND BICYCLE ON PATHWAYS.