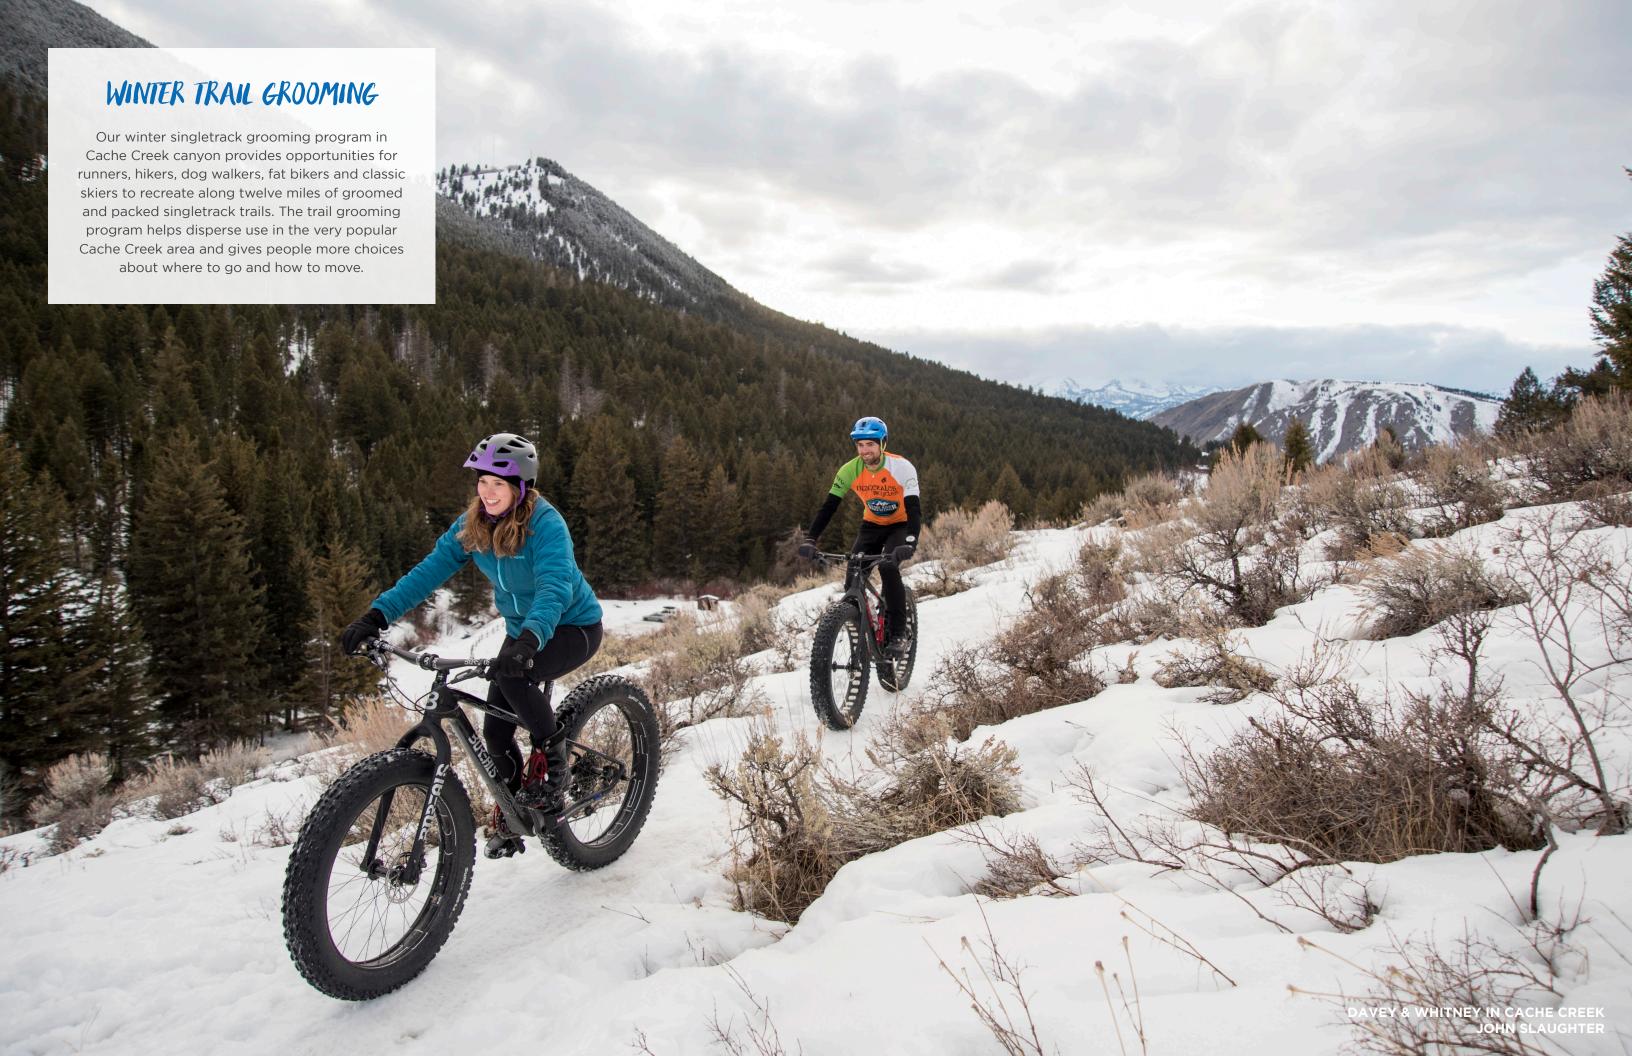

- Connecting missing links in the pathway system from Grand Teton National Park to the Town of Jackson, to Wilson to South Park Neighborhoods.
- Envisioning a more complete trail system and completing the Snow King Area Trails Plan in cooperation with the Bridger-Teton National Forest. This includes reconfiguring Nelson Drive trails for better multi-use access, building the Skyline Trail, replacing
- 21 bridges and installing wayfinding signs in Game Creek and on Teton Pass.
- Expanding our transportation options by installing dedicated bike lanes on Broadway and Snow King Avenues and launching the START Bike Share program.
- Maintaining and enhancing trails year-round by launching a winter single-track grooming program and expanding to a year-round Ambassador program that encourages respectful and responsible use.
- Inspiring the next generation of trail and pathway lovers through our elementary in-school education programs and our Youth Trail Crew.