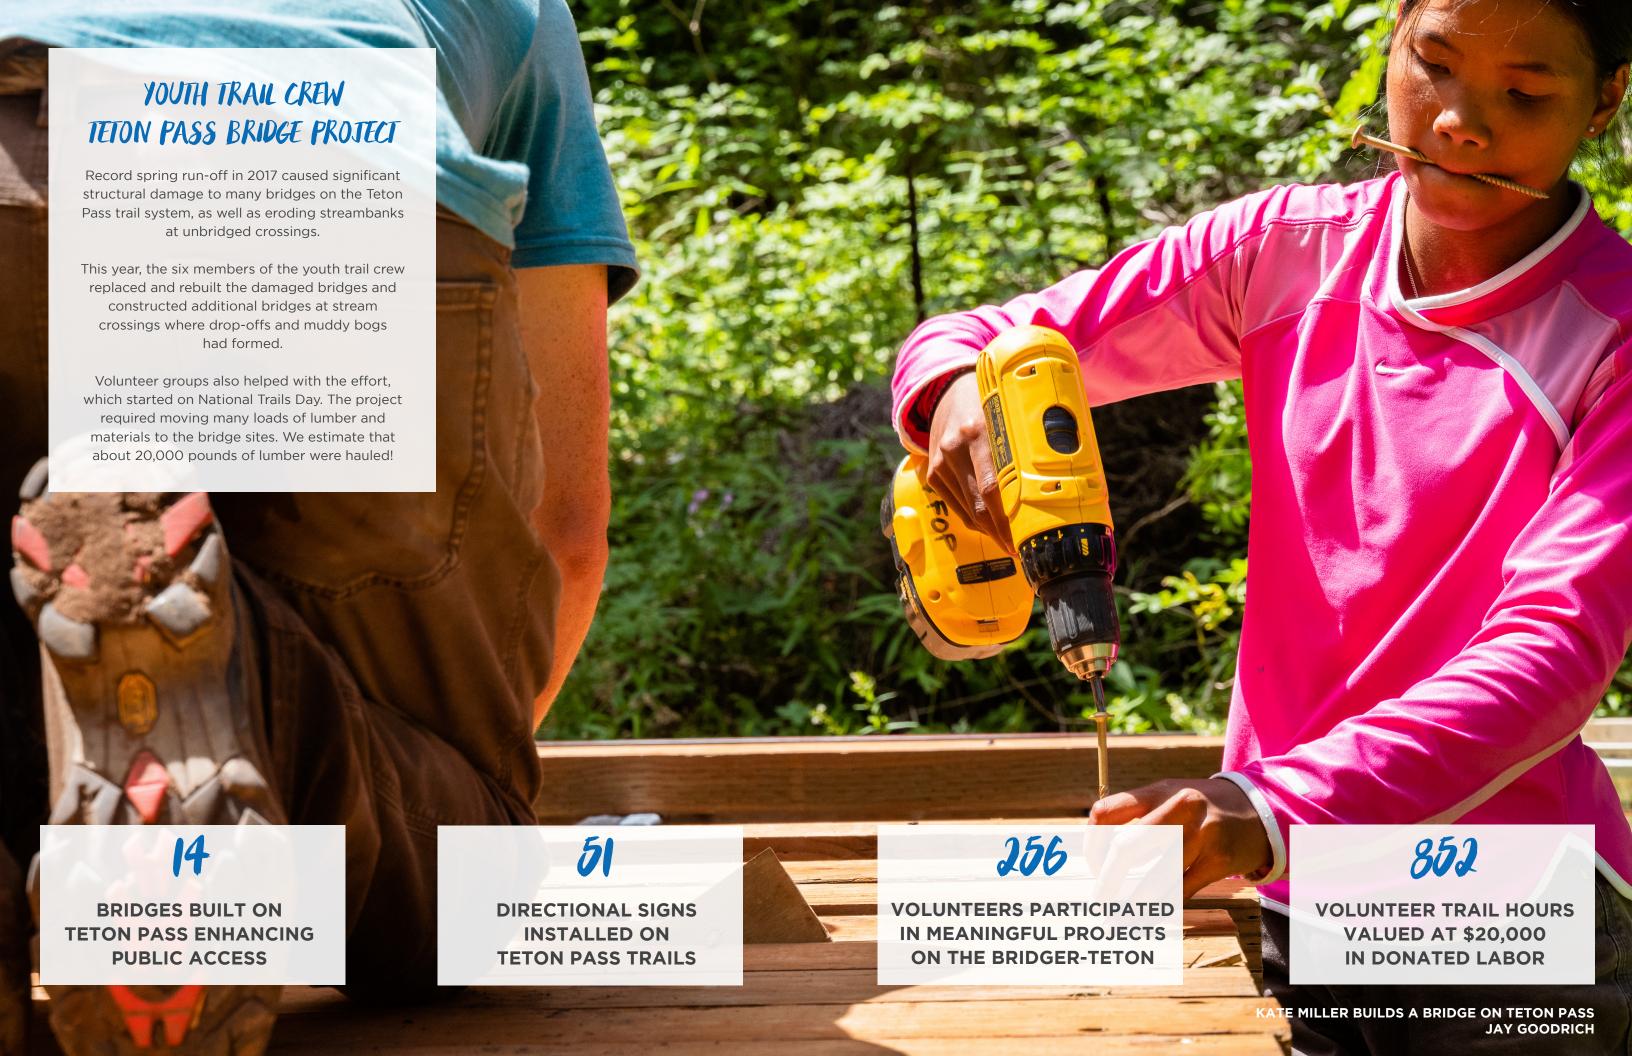

## YOUTH TRAIL CREW

Isaac Bevis Owen Bevis Kate Miller Ben Phocas Sarah Soper Will Walker As I conclude my sixth year on the Friends of Pathways Board, I've taken time to think about what we've accomplished together. Some of the most meaningful benchmarks that we've reached with your support and advocacy are:

- Connecting missing links in the pathway system from Grand Teton National Park to the Town of Jackson, to Wilson to South Park Neighborhoods.
- Envisioning a more complete trail system and completing the Snow King Area Trails Plan in cooperation with the Bridger-Teton National Forest. This includes reconfiguring Nelson Drive trails for better multi-use access, building the Skyline Trail, replacing
- 21 bridges and installing wayfinding signs in Game Creek and on Teton Pass.
- Expanding our transportation options by installing dedicated bike lanes on Broadway and Snow King Avenues and launching the START Bike Share program.
- Maintaining and enhancing trails year-round by launching a winter single-track grooming program and expanding to a year-round Ambassador program that encourages respectful and responsible use.
- Inspiring the next generation of trail and pathway lovers through our elementary in-school education programs and our Youth Trail Crew.