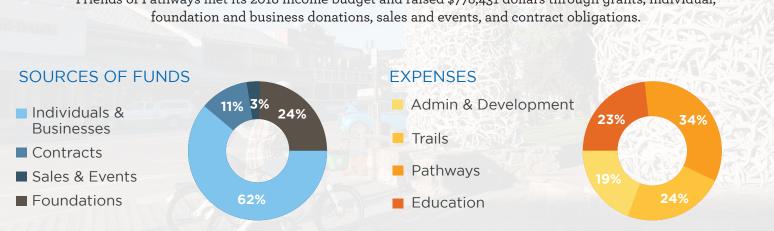

# **FINANCIAL HIGHLIGHTS**

Friends of Pathways met its 2018 income budget and raised \$778,431 dollars through grants, individual, foundation and business donations, sales and events, and contract obligations.